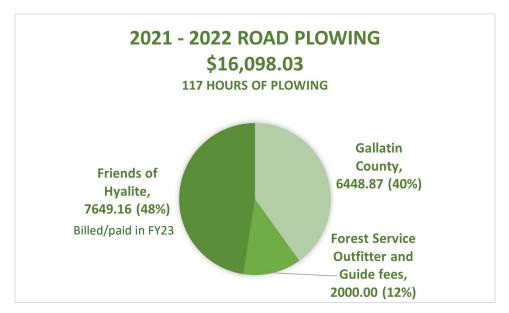

Due to the generous support of the community, Friends of Hyalite has been successful at raising money for stewardship efforts in Hyalite. We are at the point where we are looking at some new projects to use the funds we have available. We have been in discussion with Gallatin County about increasing our percentage of funding for plowing the road. This is still in the works, and we probably won't see any change until the winter of 2023-2024. We have also been discussing other projects with Wendi Urie at the Bozeman Ranger District and we are going to take on dealing with the graffiti on the spillways at the reservoir dam. Another project for funding is replacing the roof on the Edsall cabin, The Edsall cabin is used by seasonal Forest Service employees who stay in Hyalite to help keep the campgrounds in good condition and pick up trash in the area. The Edsall cabin is older and in need of some repairs.