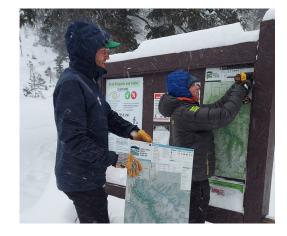

Another new addition to our stewardship efforts is our weekly road condition reports in the winter. As a way of enhancing our service to the community, we go up the canyon every Friday morning to check on the road conditions and take a picture. The reports are published on Facebook and Instagram so that people interested in recreating in the canyon over the weekend have a current idea of what it is like to drive up the road. This stewardship activity was suggested by board member Bob Detrick.