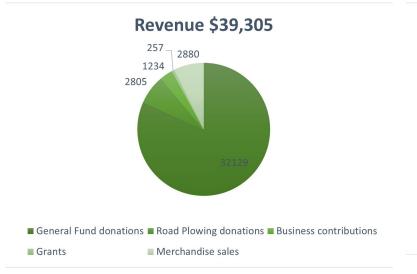

■ Administration ■ Fundraising ■ Road Plowing ■ Stewardship

In addition to road plowing Friends of Hyalite paid for the Hyalite Steward position and pumping outhouses in Hyalite

Friends of Hyalite volunteers contributed 976 hours of stewardship to Hyalite in 2021