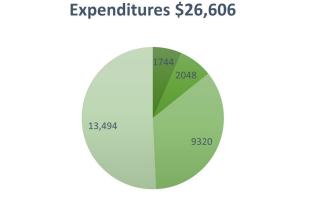

■ Administration ■ Fundraising ■ Road Plowing ■ Stewardship

In addition to road plowing Friends of Hyalite paid for the Hyalite Steward position and pumping outhouses in Hyalite

Friends of Hyalite volunteers contributed 976 hours of stewardship to Hyalite in 2021